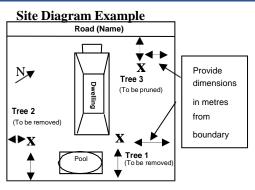

## Site Plan - Please draw below The plan must show:

- A north point and road frontage •
- Existing buildings and structures on the site •
- •
- The location of the subject vegetation The distance to the nearest boundaries from the vegetation to be . pruned or removed
- Vegetation on the site diagram is to be numbered to correspond • with the list on the previous page.